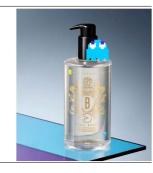

## **Soothing Cleansing Oil**

Unlock glowing skin with this gentle yet powerful cleanser formulated with 98% high-performance ingredients. The unique water-light texture instantly melts away makeup and pollution while deeply conditioning skin to leave it soft and luminous.

\*SRP: €96