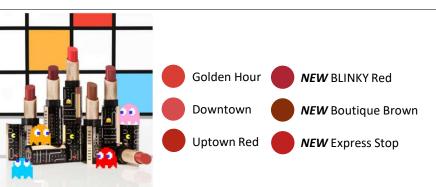

### **Luxe matte Lipstick**

The matte to win them all. This feel-good lipstick is infused with skincare ingredients, so it won't dry lips out and comes in 6 powered-up shades (including 3 limited-edition) for a winning look no matter the moment. Available in Golden Hour, Downtown, Uptown Red, NEW BLINKY Red, NEW Boutique Brown, and NEW Express Stop.