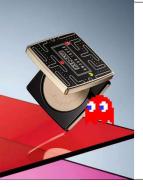

### PAC-MAN POWER PLAY EYE PALETTE

Unlock your creativity with 8 fun yet wearable shades inspired by the iconic game—in an interactive maze compact that gives "playing with makeup" a whole new meaning. Velvety mattes, shimmering toppers, and a gleaming metallic allow you to create a range of looks from understated to bold.

\*SRP: €85