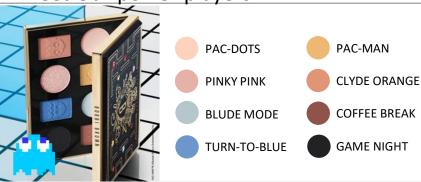

### PAC-MAN POWER PLAY EYE PALETTE

Unlock your creativity with 8 fun yet wearable shades inspired by the iconic game—in an interactive maze compact that gives "playing with makeup" a whole new meaning. Velvety mattes, shimmering toppers, and a gleaming metallic allow you to create a range of looks from understated to bold.

\*SRP: €85