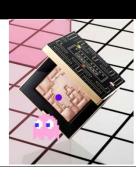

### PAC-MAN POWER PLAY EYE PALETTE

Unlock your creativity with 8 fun yet wearable shades inspired by the iconic game—in an interactive maze compact that gives "playing with makeup" a whole new meaning. Velvety mattes, shimmering toppers, and a gleaming metallic allow you to create a range of looks from understated to bold.

\*SRP: €85